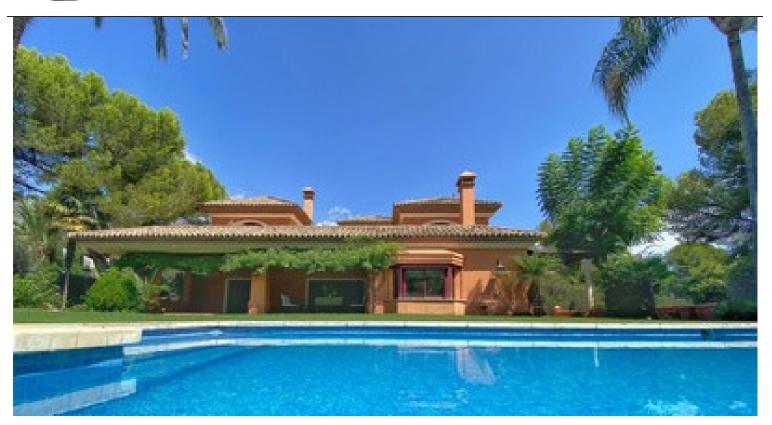

#### Omschrijving

Villa located in the "Altos Reales" urbanization located in Sierra Blanca. Surrounded by nature with total privacy and tranquility on a 1500m2 plot. Very exclusive luxury area where there is private security and access door with 24-hour security guard.

The south facing villa is distributed over 2 floors, with 6 bedrooms, 4 complete bathrooms en suite and 2 toilets. In addition to a large basement with several rooms, GYM, wine cellar and bar.

On the main floor we find; an elegant double-height entrance hall, a spacious and bright main living room with fireplace, a second independent dining room also with fireplace, large kitchen with dining room and laundry room from where you have direct access to the covered outdoor porch and barbecue area.

The basement has a gym, games room, and a wine cellar.

In total a closed constructed area of 990m2.

Turnhoutsebaan 532B, 2970 Schilde Tel.: 03/385.86.86

Covered parking for several cars inside the plot.

The villa is built with the best qualities and has underfloor heating throughout the house, as well as A/C. Swimming pool with electrolysis purification using salt and surrounded by gardens with an area of approximately 1000 m2. The urbanization also offers a large green area with parks for children and paddle tennis courts.