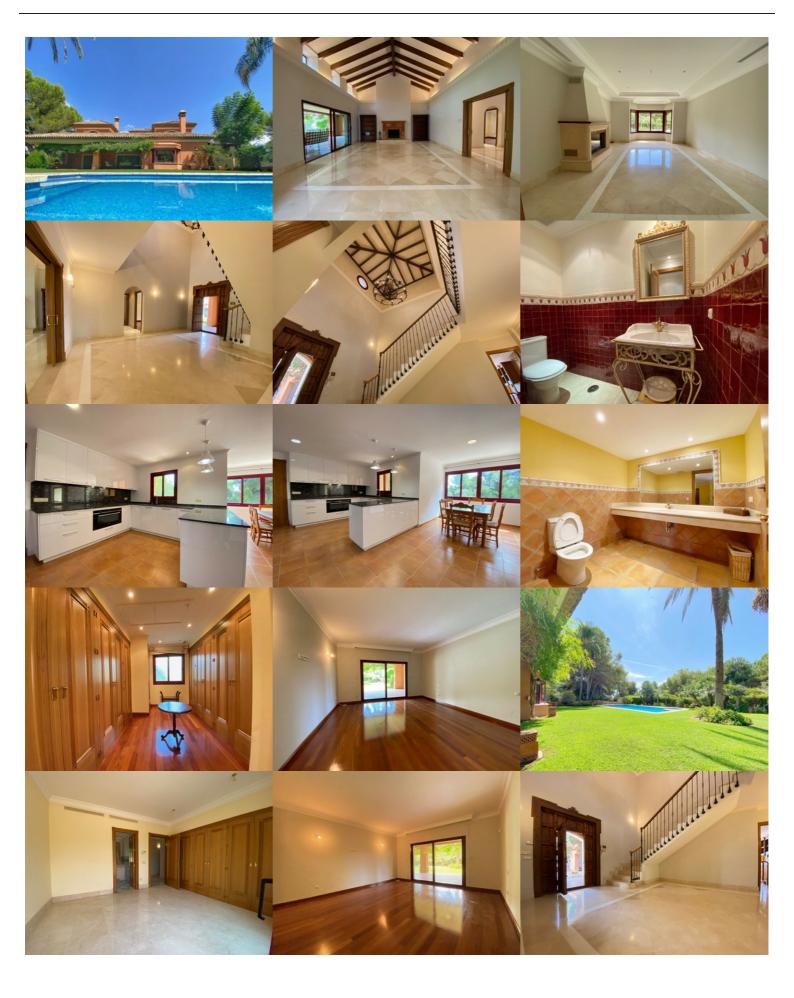

#### Omschrijving

Villa located in the "Altos Reales" urbanization located in Sierra Blanca. Surrounded by nature with total privacy and tranquility on a 1500m2 plot. Very exclusive luxury area where there is private security and access door with 24-hour security guard.

The south facing villa is distributed over 2 floors, with 6 bedrooms, 4 complete bathrooms en suite and 2 toilets. In addition to a large basement with several rooms, GYM, wine cellar and bar.

On the main floor we find; an elegant double-height entrance hall, a spacious and bright main living room with fireplace, a second independent dining room also with fireplace, large kitchen with dining room and laundry room from where you have direct access to the covered outdoor porch and barbecue area.

There are two large bedrooms, both with full en-suite bathrooms located on the main floor.

On the upper floor we find 4 large bedrooms. two of them with access to a fantastic and sunny terrace facing south and open views over the gardens of the urbanization. Also sea views.

The basement has a gym, games room, and a wine cellar.

In total a closed constructed area of 990m2.

Turnhoutsebaan 532B, 2970 Schilde Tel.: 03/385.86.86

Covered parking for several cars inside the plot.

The villa is built with the best qualities and has underfloor heating throughout the house, as well as A/C. Swimming pool with electrolysis purification using salt and surrounded by gardens with an area of approximately 1000 m2. The urbanization also offers a large green area with parks for children and paddle tennis courts.