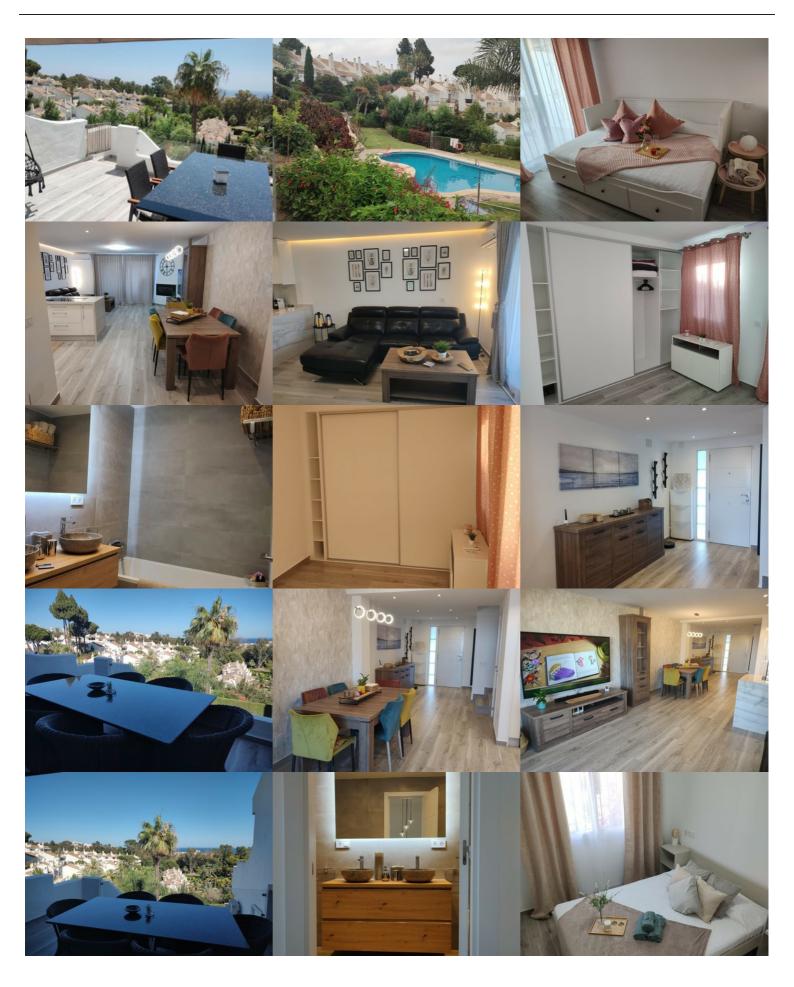

#### Omschrijving

Beautiful views from this charming 4 bedroom Calahonda townhouse. Located in the lovely residential area of Monte Paraiso, this spacious property has been totally reformed to present a key-ready option for it's new owners.

In the pretty residential streets of Monte Paraiso is this community of townhouses which occupy a large area of elevated land giving a variety of views across Calahonda to the sea beyond. This lovely house has a south-east orientation and gives open views across the leafy suburbs, overlooking the charming rooftops of one of Calahonda's original and most sought-after residential areas.

With a private parking driveway outside, the house is easily accessed directly from here into the hallway. Here the property has been amplified and opened up to give as much light and space as possible, with the large terrace doors framing the wonderful Mijas view that is the optimum feature of this home.

The Calahonda house has a bedroom and ensuite bathroom on the ground level. It features an upper level with 2 bedrooms and a large shared bathroom. The master suite on this upper level has it's own fabulous terrace which is private and again benefits from incredible south-easterly views over the valley.

As a superb addition, there is an independent guest apartment on the lowest level, with easy access to the community gardens and pool. This apartment is 60 m2 and has an open plan kitchen and living area, a good-sized bathroom and a full

Tel.: 03/385.86.86

double bedroom. Perfect to rent out for extra income or for accommodating guests and family members.

Located in Sitio de Calahonda, 1.9 km from Calahonda - Riviera Beach and 2.2 km from Calahonda Beach, , air conditioning, a seasonal outdoor swimming pool and a garden. . It offers access to a balcony and private parking.